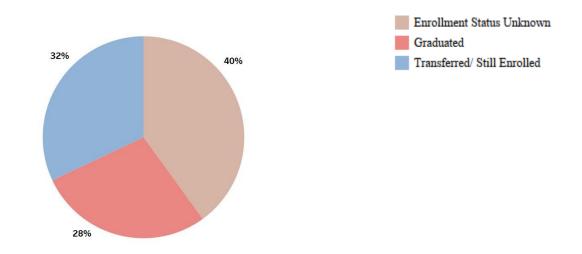

| Arts and Sciences                                                                 | 30 |
|-----------------------------------------------------------------------------------|----|
| Business and Technology                                                           | 31 |
| Adult Education                                                                   | 32 |
| Degree Completions                                                                | 33 |
| Completers Counts/Degrees Awarded Counts, FY20-FY24                               | 33 |
| Completers by Subject/Department and Fiscal Year                                  | 34 |
| Completion by Degrees/Certificates and Fiscal Year                                | 35 |
| Student Success                                                                   | 39 |
| Outcomes after Eight Years: Full-Time, First-Time Students, 2015-16 Cohort        | 39 |
| Retention Rate of Full-Time, First-Time Degree/Certificate Seeking Students       | 39 |
| Graduation Rate of Full-Time, First-Time Degree/Certificate Seeking Students      | 40 |
| Transfer-out Rate of Full-Time, First-Time Degree/Certificate Seeking Students    | 40 |
| Top Four-Year Institutions Triton Students Transferred                            | 41 |
| Tuition, Fees, and Financial Aid                                                  | 42 |
| Tuition                                                                           | 42 |
| Fees                                                                              | 42 |
| Financial Aid (All Students) – Fall 2022                                          | 43 |
| Financial Aid (Full-Time, First-Time Students) – Fall 2022                        | 43 |
| Employees                                                                         | 44 |
| Employment Status Breakdown: Fall 2024                                            | 44 |
| Instructional/Non-Instructional, by Race/Ethnicity and Gender Identity: Fall 2024 | 44 |
| Facilities                                                                        | 45 |
| Finance                                                                           | 46 |
| Revenues                                                                          | 46 |
| Expenditures by Program                                                           | 46 |