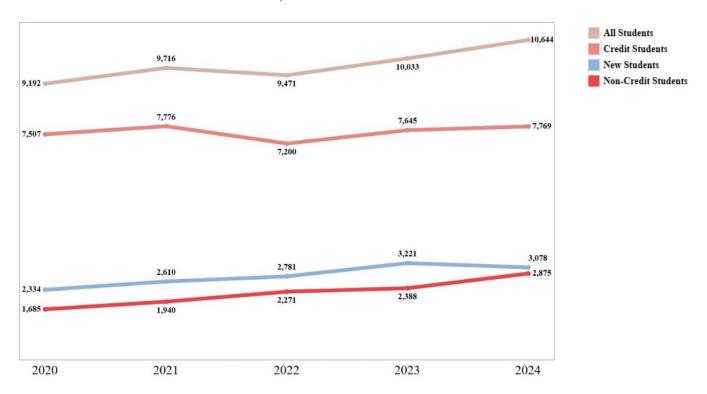

data

# **Pell Eligible and First-Generation Students**



Chart 7: Fall 2024 Enrollment Pell Eligible Data Source: 10<sup>th</sup> day data

Chart 8: Fall 2024 Enrollment First Generation Data Source: 10<sup>th</sup> day data

(Pell Eligible and First-Generation Percentages are calculated for the credit student population; excluding Dual Credit)

# **Enrollment Trend – Last Five Years**

#### **Definitions**

Credit Student: A student enrolled in college level or developmental education courses

Non-Credit Student: A student enrolled only in Adult Education or Continuing Education courses

New Student: A student who is enrolling for the first time at Triton College

10th Day: The enrollment census day for federal and state reporting

#### **Enrollment Trend in the Fall Term, 2020-2024**



Chart 9: Fall Term Enrollment Headcount, 5-yr trend

Data Source: 10<sup>th</sup> day data

# Fall Term Enrollment Headcount, 2020-2024 by Credit Load



Chart 10: Fall Term Enrollment Headcount, Credit Load Data Source: 10<sup>th</sup> day data

# Average Student Credit Load in the Fall Term, 2020-2024



Chart 11: Fall Enrollment Average Credit Load, 5-yr Trend Data Source:  $10^{\rm th}$  day data

# Fall Term Enrollment Headcount, 2020-2024 by Gender



Chart 12: Fall Term Enrollment Headcount, Gender Data Source: 10<sup>th</sup> day data

# Fall Term Enrollment Headcount, 2020-2024 by Residency



Chart 13: Fall Term Enrollment Headcount, Residency Data Source:  $10^{th}$  day data

# Race/Ethnic Breakdown of Students Enrolled in Fall Term, 2020-2024

| Year/Term |