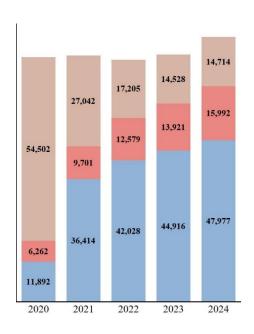

6%         5%         4%           1%         0%         1% | Fall '20         Fall '21         Fall '22         Fall '23           0%         0%         0%         1%           3%         4%         3%         3%           14%         13%         13%         12%           0%         0%         0%         0%           40%         42%         43%         43%           6%         5%         4%         5%           1%         0%         1%         1% |

Table 4: Fall Enrollment Race/Ethnicity, 5-yr Trend

Data Source: 10<sup>th</sup> day data Note: 0% indicates less than 1%

## Average Age of Students Enrolled in Fall Term, 2020-2024



Chart 14: Fall Enrollment Average Age, 5-yr Trend

Data Source: 10<sup>th</sup> day data

# Credit Hour Enrollment by Student Type in Fall Term, 2020-2024



Chart 15: All Students Credit Hours



Chart 16: Credit Students Credit Hours



Chart 17: Non Credit Students Credit Hours Data Source: 10<sup>th</sup> day data



Chart 18: New Students Credit Hours Data Source: 10<sup>th</sup> day data

# Fall Term Enrollment Headcount, by In-District Towns as compared to the Census Population Data 2020-2024

| TABLE 10         |          | Total Headcount |          |          |          |          | %<br>Change | %<br>Change |         |
|------------------|----------|-----------------|----------|----------|----------|----------|-------------|-------------|---------|
| Town             | Sector I | Population**    | Fall '20 | Fall '21 | Fall '22 | Fall '23 | Fall '24    | '20-'24     | '23-'24 |
| Bellwood         | C        | 18778           | 346