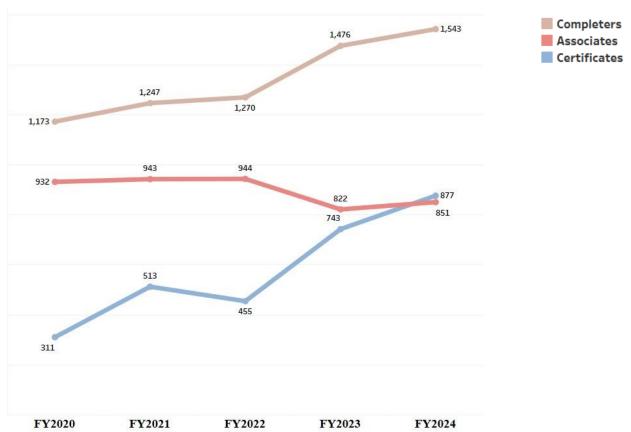

| Arts and Sciences                                                                 | 30 |
|-----------------------------------------------------------------------------------|----|
| Business and Technology                                                           | 31 |
| Adult Education                                                                   | 32 |
| Degree Completions                                                                | 33 |
| Completers Counts/Degrees Awarded Counts, FY20-FY24                               | 33 |
| Completers by Subject/Department and Fiscal Year                                  | 34 |
| Completion by Degrees/Certificates and Fiscal Year                                | 35 |
| Student Success                                                                   | 39 |
| Outcomes after Eight Years: Full-Time, First-Time Students, 2015-16 Cohort        | 39 |
| Retention Rate of Full-Time, First-Time Degree/Certificate Seeking Students       | 39 |
| Graduation Rate of Full-Time, First-Time Degree/Certificate Seeking Students      | 40 |
| Transfer-out Rate of Full-Time, First-Time Degree/Certificate Seeking Students    | 40 |
| Top Four-Year Institutions Triton Students Transferred                            | 41 |
| Tuition, Fees, and Financial Aid                                                  | 42 |
| Tuition                                                                           | 42 |
| Fees                                                                              | 42 |
| Financial Aid (All Students) – Fall 2022                                          | 43 |
| Financial Aid (Full-Time, First-Time Students) – Fall 2022                        | 43 |
| Employees                                                                         | 44 |
| Employment Status Breakdown: Fall 2024                                            | 44 |
| Instructional/Non-Instructional, by Race/Ethnicity and Gender Identity: Fall 2024 | 44 |
| Facilities                                                                        | 45 |
| Finance                                                                           | 46 |
| Revenues                                                                          | 46 |
| Expenditures by Program                                                           | 46 |