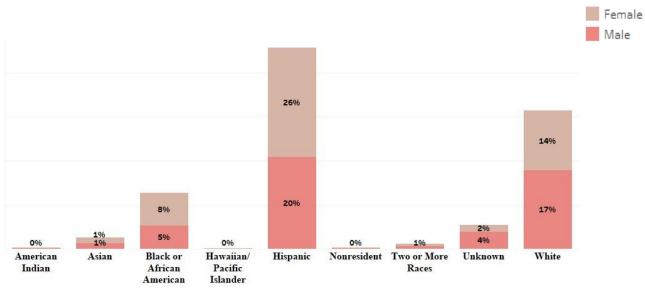

|  |
| C360A                        | REN.REN.CERT        | Renewable Energy Technology Certificate            | 29                 |  |
| C417G                        | SPT.SPT.CERT        | Sterile Processing Technician Certificate          | 12                 |  |
| C348O                        | VIC.DPH.CERT        | Digital Photography Certificate                    | 30                 |  |
| C348C                        | VIC.GRD.CERT        | Visual Communication-Graphic Design<br>Certificate | 30                 |  |

Table 3: Fall 2024 Active Certificate Programs Data Source: ICCB Curriculum Master File

# **Student Demographics: Fall 2024**

# Gender



Chart 4: Fall Enrollment Gender, Fall 2024

Data Source: 10<sup>th</sup> day data

# Race/Ethnicity by Gender



Chart 5: Fall Enrollment Race/Ethnicity by Gender, Fall 2024 Data Source: 10<sup>th</sup> day data

## **Age Group Distribution**



Chart 6: Fall 2024 Enrollment Age Distribution

Data Source: 10<sup>th</sup> day data

# **Pell Eligible and First-Generation Students**



Chart 7: Fall 2024 Enrollment Pell Eligible Data Source: 10<sup>th</sup> day data

Chart 8: Fall 2024 Enrollment First Generation Data Source: 10<sup>th</sup> day data

(Pell Eligible and First-Generation Percentages are calculated for the credit student population; excluding Dual Credit)

# **Enrollment Trend – Last Five Years**

#### **Definitions**

Credit Student: A student enrolled in college level or developmental education courses

Non-Credit Student: A student enrolled only in Adult Education or Continuing Educa