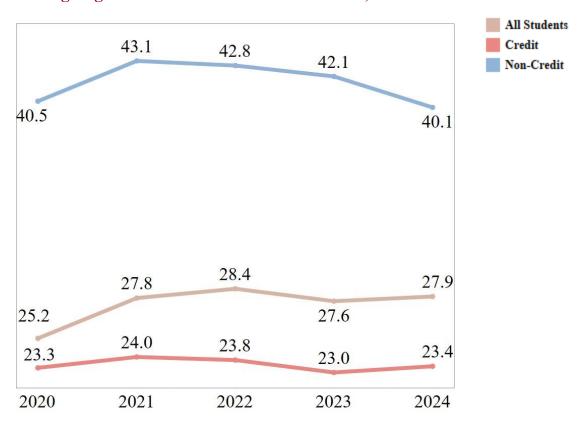

0%           3%         4%         3%           14%         13%         13%           0%         0%         0%           40%         42%         43%           6%         5%         4%           1%         0%         1% | Fall '20         Fall '21         Fall '22         Fall '23           0%         0%         0%         1%           3%         4%         3%         3%           14%         13%         13%         12%           0%         0%         0%         0%           40%         42%         43%         43%           6%         5%         4%         5%           1%         0%         1%         1% |

Table 4: Fall Enrollment Race/Ethnicity, 5-yr Trend

Data Source: 10<sup>th</sup> day data Note: 0% indicates less than 1%

## Average Age of Students Enrolled in Fall Term, 2020-2024



Chart 14: Fall Enrollment Average Age, 5-yr Trend

Data Source: 10<sup>th</sup> day data

# Credit Hour Enrollment by Student Type in Fall Term, 2020-2024



Chart 15: All Students Credit Hours



Chart 16: Credit Students Credit Hours



Chart 17: Non Credit Students Credit Hours Data Source: 10<sup>th</sup> day data



Chart 18: New Students Credit Hours Data Source: 10<sup>th</sup> day data

# Fall Term Enrollment Headcount, by In-District Towns as compared to the Census Population Data 2020-2024

| TABLE 10         |          | Total Headcount |          |          |          |          | %<br>Change | %<br>Change |         |
|------------------|----------|-----------------|----------|----------|----------|----------|-------------|-------------|---------|
| Town             | Sector