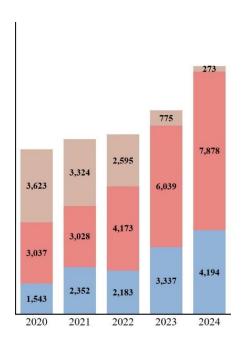

Fall '21         Fall '22         Fall '23           0%         0%         0%         1%           3%         4%         3%         3%           14%         13%         13%         12%           0%         0%         0%         0%           40%         42%         43%         43%           6%         5%         4%         5%           1%         0%         1%         1% |

Table 4: Fall Enrollment Race/Ethnicity, 5-yr Trend

Data Source: 10<sup>th</sup> day data Note: 0% indicates less than 1%

## Average Age of Students Enrolled in Fall Term, 2020-2024



Chart 14: Fall Enrollment Average Age, 5-yr Trend

Data Source: 10<sup>th</sup> day data

# Credit Hour Enrollment by Student Type in Fall Term, 2020-2024



Chart 15: All Students Credit Hours



Chart 16: Credit Students Credit Hours



Chart 17: Non Credit Students Credit Hours Data Source: 10<sup>th</sup> day data



Chart 18: New Students Credit Hours Data Source: 10<sup>th</sup> day data

# Fall Term Enrollment Headcount, by In-District Towns as compared to the Census Population Data 2020-2024

| TABLE 10         |          | Total Headcount |          |          |          |          | %<br>Change | %<br>Change |         |
|------------------|----------|-----------------|----------|----------|----------|----------|-------------|-------------|---------|
| Town             | Sector I | Population**    | Fall '20 | Fall '21 | Fall '22 | Fall '23 | Fall '24    | '20-'24     | '23-'24 |
| Bellwood         | C        | 18778           | 346      | 343      | 317      | 246      | 353         | 2.0%        | 43.5%   |
| B