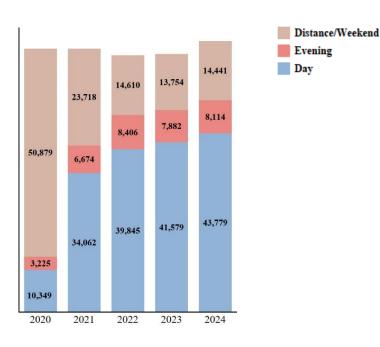

0%         1% | Fall '20         Fall '21         Fall '22         Fall '23           0%         0%         0%         1%           3%         4%         3%         3%           14%         13%         13%         12%           0%         0%         0%         0%           40%         42%         43%         43%           6%         5%         4%         5%           1%         0%         1%         1% |

Table 4: Fall Enrollment Race/Ethnicity, 5-yr Trend

Data Source: 10<sup>th</sup> day data Note: 0% indicates less than 1%

## Average Age of Students Enrolled in Fall Term, 2020-2024



Chart 14: Fall Enrollment Average Age, 5-yr Trend

Data Source: 10<sup>th</sup> day data

# Credit Hour Enrollment by Student Type in Fall Term, 2020-2024



Chart 15: All Students Credit Hours



Chart 16: Credit Students Credit Hours



Chart 17: Non Credit Students Credit Hours Data Source: 10<sup>th</sup> day data



Chart 18: New Students Credit Hours Data Source: 10<sup>th</sup> day data

# Fall Term Enrollment Headcount, by In-District Towns as compared to the Census Population Data 2020-2024

| TABLE 10         |          | Total Headcount |          |          |          |          | %<br>Change | %<br>Change |         |
|------------------|----------|-----------------|----------|----------|----------|----------|-------------|-------------|---------|
| Town             | Sector I | Population**    | Fall '20 | Fall '21 | Fall '22 | Fall '23 | Fall '24    | '20-'24     | '23-'24 |
| Bellwood         | C        | 18778           | 346      | 343      | 317      | 246      |