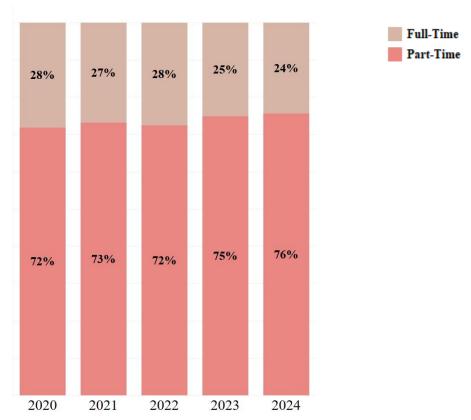

l 2024 Enrollment First Generation Data Source: 10<sup>th</sup> day data

(Pell Eligible and First-Generation Percentages are calculated for the credit student population; excluding Dual Credit)

# **Enrollment Trend – Last Five Years**

#### **Definitions**

Credit Student: A student enrolled in college level or developmental education courses

Non-Credit Student: A student enrolled only in Adult Education or Continuing Education courses

New Student: A student who is enrolling for the first time at Triton College

10th Day: The enrollment census day for federal and state reporting

#### **Enrollment Trend in the Fall Term, 2020-2024**



Chart 9: Fall Term Enrollment Headcount, 5-yr trend

Data Source: 10<sup>th</sup> day data

# Fall Term Enrollment Headcount, 2020-2024 by Credit Load



Chart 10: Fall Term Enrollment Headcount, Credit Load Data Source: 10<sup>th</sup> day data

# Average Student Credit Load in the Fall Term, 2020-2024



Chart 11: Fall Enrollment Average Credit Load, 5-yr Trend Data Source:  $10^{\rm th}$  day data

# Fall Term Enrollment Headcount, 2020-2024 by Gender



Chart 12: Fall Term Enrollment Headcount, Gender Data Source: 10<sup>th</sup> day data

# Fall Term Enrollment Headcount, 2020-2024 by Residency



Chart 13: Fall Term Enrollment Headcount, Residency Data Source:  $10^{th}$  day data

# Race/Ethnic Breakdown of Students Enrolled in Fall Term, 2020-2024

| Year/Term |                                          |                                                                        |