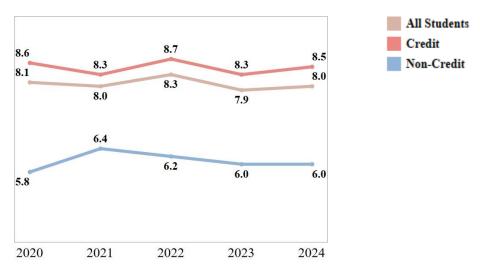

udent population; excluding Dual Credit)

# **Enrollment Trend – Last Five Years**

#### **Definitions**

Credit Student: A student enrolled in college level or developmental education courses

Non-Credit Student: A student enrolled only in Adult Education or Continuing Education courses

New Student: A student who is enrolling for the first time at Triton College

10th Day: The enrollment census day for federal and state reporting

#### **Enrollment Trend in the Fall Term, 2020-2024**



Chart 9: Fall Term Enrollment Headcount, 5-yr trend

Data Source: 10<sup>th</sup> day data

# Fall Term Enrollment Headcount, 2020-2024 by Credit Load



Chart 10: Fall Term Enrollment Headcount, Credit Load Data Source: 10<sup>th</sup> day data

# Average Student Credit Load in the Fall Term, 2020-2024



Chart 11: Fall Enrollment Average Credit Load, 5-yr Trend Data Source:  $10^{\rm th}$  day data

# Fall Term Enrollment Headcount, 2020-2024 by Gender



Chart 12: Fall Term Enrollment Headcount, Gender Data Source: 10<sup>th</sup> day data

# Fall Term Enrollment Headcount, 2020-2024 by Residency



Chart 13: Fall Term Enrollment Headcount, Residency Data Source:  $10^{th}$  day data

# Race/Ethnic Breakdown of Students Enrolled in Fall Term, 2020-2024

| Year/Term |                                          |                                                                        |