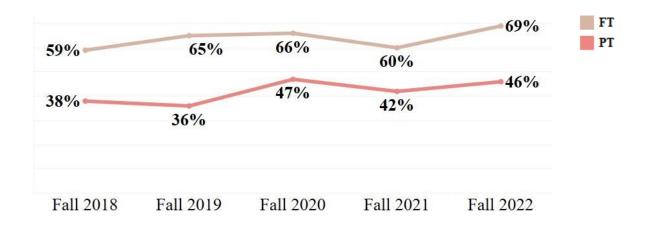

| Arts and Sciences                                                                 | 30 |
|-----------------------------------------------------------------------------------|----|
| Business and Technology                                                           | 31 |
| Adult Education                                                                   | 32 |
| Degree Completions                                                                | 33 |
| Completers Counts/Degrees Awarded Counts, FY20-FY24                               | 33 |
| Completers by Subject/Department and Fiscal Year                                  | 34 |
| Completion by Degrees/Certificates and Fiscal Year                                | 35 |
| Student Success                                                                   | 39 |
| Outcomes after Eight Years: Full-Time, First-Time Students, 2015-16 Cohort        | 39 |
| Retention Rate of Full-Time, First-Time Degree/Certificate Seeking Students       | 39 |
| Graduation Rate of Full-Time, First-Time Degree/Certificate Seeking Students      | 40 |
| Transfer-out Rate of Full-Time, First-Time Degree/Certificate Seeking Students    | 40 |
| Top Four-Year Institutions Triton Students Transferred                            | 41 |
| Tuition, Fees, and Financial Aid                                                  | 42 |
| Tuition                                                                           | 42 |
| Fees                                                                              | 42 |
| Financial Aid (All Students) – Fall 2022                                          | 43 |
| Financial Aid (Full-Time, First-Time Students) – Fall 2022                        | 43 |
| Employees                                                                         | 44 |
| Employment Status Breakdown: Fall 2024                                            | 44 |
| Instructional/Non-Instructional, by Race/Ethnicity and Gender Identity: Fall 2024 | 44 |
| Facilities                                                                        | 45 |
| Finance                                                                           | 46 |
| Revenues                                                                          | 46 |
| Expenditures by Program                                                           | 46 |