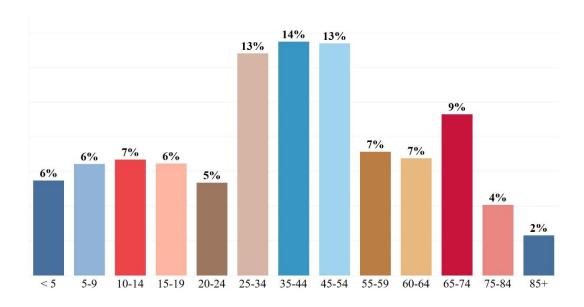

----|
| Median Income          | \$76,822  | \$96,133 |
| Average Household Size | 2.69      | 3.36     |

Table 1: District Household and Family Characteristics

Data Source: Census.gov, American Community Survey (ACS) data 2021

#### **Educational Attainment within Triton District**



Chart 1: Educational Attainment within Triton District

Data Source: Census.gov, American Community Survey (ACS) data 2021

## **Race/Ethnicity Distribution within Triton District**



Chart 2: Race/Ethnicity Distribution

Data Source: Census.gov, American Community Survey (ACS) data 2021

People who identify their ethnicity as Hispanic may be of any race

0% for a category in the chart indicates that the percentage for that category is less than 1%

#### **Age Group Distribution within Triton District**



Chart 3: Age Group Distribution within Triton District
Data Source: Census.gov, American Community Survey (ACS) data 2021

# **Active Programs of Study**

As of Fall 2024, Triton has 132 active credit degree and certificate programs -39 Associates degree programs and 93 certificates.

**Associate Degree Programs** 

| Associate Degree Programs |                     |                                                             |      |  |  |
|---------------------------|---------------------|-------------------------------------------------------------|------|--|--|
| Curriculum<br>Code        | Academic<br>Program | Title                                                       |      |  |  |
| U224A                     | AAD.AA.AA           | Associate in Arts Degree