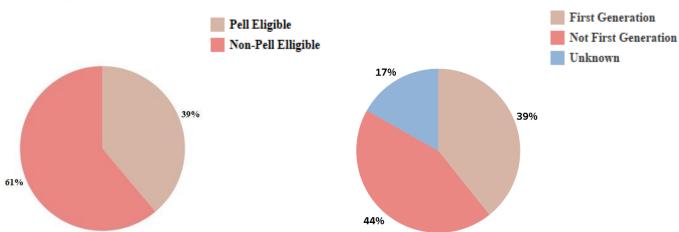

|  |
| C348O                        | VIC.DPH.CERT        | Digital Photography Certificate                    | 30                 |  |
| C348C                        | VIC.GRD.CERT        | Visual Communication-Graphic Design<br>Certificate | 30                 |  |

Table 3: Fall 2024 Active Certificate Programs Data Source: ICCB Curriculum Master File

# **Student Demographics: Fall 2024**

# Gender



Chart 4: Fall Enrollment Gender, Fall 2024

Data Source: 10<sup>th</sup> day data

# Race/Ethnicity by Gender



Chart 5: Fall Enrollment Race/Ethnicity by Gender, Fall 2024 Data Source: 10<sup>th</sup> day data

## **Age Group Distribution**



Chart 6: Fall 2024 Enrollment Age Distribution

Data Source: 10<sup>th</sup> day data

# **Pell Eligible and First-Generation Students**



Chart 7: Fall 2024 Enrollment Pell Eligible Data Source: 10<sup>th</sup> day data

Chart 8: Fall 2024 Enrollment First Generation Data Source: 10<sup>th</sup> day data

(Pell Eligible and First-Generation Percentages are calculated for the credit student population; excluding Dual Credit)

# **Enrollment Trend – Last Five Years**

#### **Definitions**

Credit Student: A student enrolled in college level or developmental education courses

Non-Credit Student: A student enrolled only in Adult Education or Continuing Education courses

New Student: A student who is enrolling for the first time at Triton College

10th Day: The enrollment census day for federal and state reporting

#### **Enrollment Trend in the Fall Term, 2020-2024**



Chart 9: Fall Term Enrollment Headcount, 5-yr trend

Da