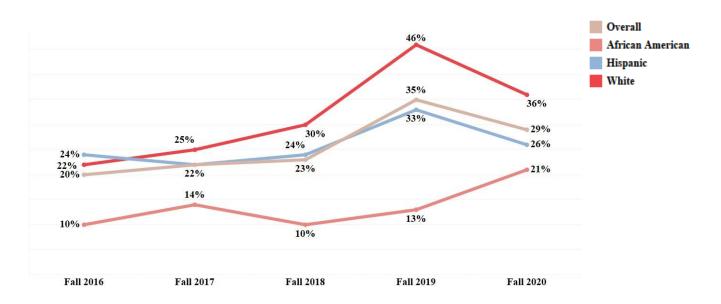

| Arts and Sciences                                                                 | 30 |
|-----------------------------------------------------------------------------------|----|
| Business and Technology                                                           | 31 |
| Adult Education                                                                   | 32 |
| Degree Completions                                                                | 33 |
| Completers Counts/Degrees Awarded Counts, FY20-FY24                               | 33 |
| Completers by Subject/Department and Fiscal Year                                  | 34 |
| Completion by Degrees/Certificates and Fiscal Year                                | 35 |
| Student Success                                                                   | 39 |
| Outcomes after Eight Years: Full-Time, First-Time Students, 2015-16 Cohort        | 39 |
| Retention Rate of Full-Time, First-Time Degree/Certificate Seeking Students       | 39 |
| Graduation Rate of Full-Time, First-Time Degree/Certificate Seeking Students      | 40 |
| Transfer-out Rate of Full-Time, First-Time Degree/Certificate Seeking Students    | 40 |
| Top Four-Year Institutions Triton Students Transferred                            | 41 |
| Tuition, Fees, and Financial Aid                                                  | 42 |
| Tuition                                                                           | 42 |
| Fees                                                                              | 42 |
| Financial Aid (All Students) – Fall 2022                                          | 43 |
| Financial Aid (Full-Time, First-Time Students) – Fall 2022                        | 43 |
| Employees                                                                         | 44 |
| Employment Status Breakdown: Fall 2024                                            | 44 |
| Instructional/Non-Instructional, by Race/Ethnicity and Gender Identity: Fall 2024 | 44 |
| Facilities                                                                        | 45 |
| Finance                                                                           | 46 |
| Revenues                                                                          | 46 |
| Expenditures by Program                                                           | 46 |