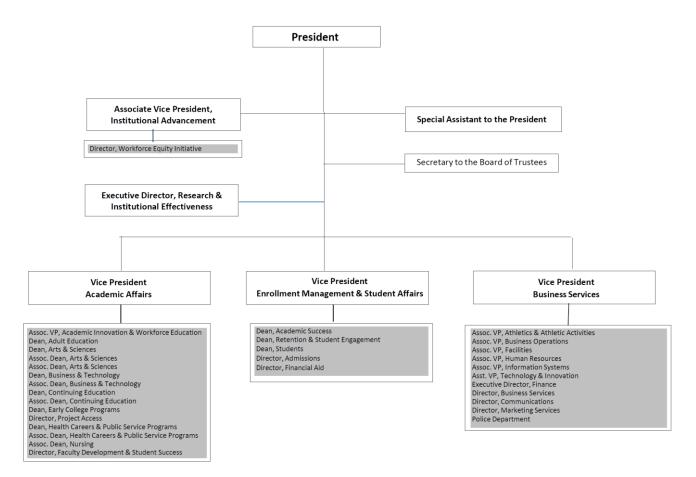

Examination                              |

Where necessary or appropriate to its educational purposes, Triton maintains specialized accreditations for its programs to ensure that students are appropriately prepared to achieve in their educational and/or occupational goals.

# Administration

#### **Board of Trustees**

Mark R. Stephens Chairman

Diane Viverito Vice Chairwoman

Tracy Jennings Secretary

Luke CassonBoard MemberGlover JohnsonBoard MemberElizabeth PotterBoard MemberRichard B. ReganBoard MemberKailee HarperStudent Trustee

#### **Executive Team**

Mary-Rita Moore President

Susan Marie Campos Vice President, Academic Affairs Sean Sullivan Vice President, Business Services

Jodi Koslow Martin Vice President, Enrollment Management

and Student Affairs

# **Organization Chart**



Effective August 2024

# **District Demographics**

The District consists of the following cities: Bellwood, Berkeley, Broadview, Brookfield (\*), Elmwood Park, Forest Park, Franklin Park, Harwood Heights (\*), Hillside, Hines, LaGrange Park (\*), Maywood, Melrose Park, Norridge (\*), North Riverside, Northlake, Norwood Park, Oak Park, River Forest, River Grove, Riverside, Rosemont (\*), Schiller Park, Stone Park, and Westchester.



# **District Household and Family Characteristics**

|                        | Household | Family   |
|------------------------|-----------|----------|
| Median Income          | \$76,822  | \$96,133 |
| Average Household Size | 2.69      | 3.36     |

Table 1: District Household and Family Characteristics

Data Source: Census.gov, American Community Survey