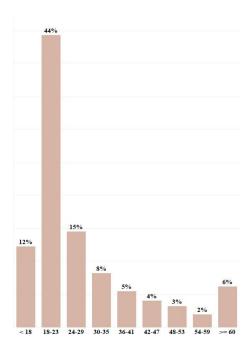

|  |
| C417G                        | SPT.SPT.CERT        | Sterile Processing Technician Certificate          | 12                 |  |
| C348O                        | VIC.DPH.CERT        | Digital Photography Certificate                    | 30                 |  |
| C348C                        | VIC.GRD.CERT        | Visual Communication-Graphic Design<br>Certificate | 30                 |  |

Table 3: Fall 2024 Active Certificate Programs Data Source: ICCB Curriculum Master File

# **Student Demographics: Fall 2024**

# Gender



Chart 4: Fall Enrollment Gender, Fall 2024

Data Source: 10<sup>th</sup> day data

# Race/Ethnicity by Gender



Chart 5: Fall Enrollment Race/Ethnicity by Gender, Fall 2024 Data Source: 10<sup>th</sup> day data

## **Age Group Distribution**



Chart 6: Fall 2024 Enrollment Age Distribution

Data Source: 10<sup>th</sup> day data

# **Pell Eligible and First-Generation Students**



Chart 7: Fall 2024 Enrollment Pell Eligible Data Source: 10<sup>th</sup> day data

Chart 8: Fall 2024 Enrollment First Generation Data Source: 10<sup>th</sup> day data

(Pell Eligible and First-Generation Percentages are calculated for the credit student population; excluding Dual Credit)

# **Enrollment Trend – Last Five Years**

#### **Definitions**

Credit Student: A student enrolled in college level or developmental education courses

Non-Credit Student: A student enrolled only in Adult Education or Continuing Education courses

New Student: A student who is enrolling for the first time at Triton College

10th Day: The enrollment census day for f