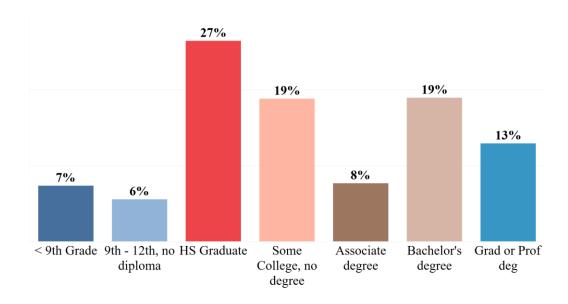

s of the following cities: Bellwood, Berkeley, Broadview, Brookfield (\*), Elmwood Park, Forest Park, Franklin Park, Harwood Heights (\*), Hillside, Hines, LaGrange Park (\*), Maywood, Melrose Park, Norridge (\*), North Riverside, Northlake, Norwood Park, Oak Park, River Forest, River Grove, Riverside, Rosemont (\*), Schiller Park, Stone Park, and Westchester.



# **District Household and Family Characteristics**

|                        | Household | Family   |
|------------------------|-----------|----------|
| Median Income          | \$76,822  | \$96,133 |
| Average Household Size | 2.69      | 3.36     |

Table 1: District Household and Family Characteristics

Data Source: Census.gov, American Community Survey (ACS) data 2021

#### **Educational Attainment within Triton District**



Chart 1: Educational Attainment within Triton District

Data Source: Census.gov, American Community Survey (ACS) data 2021

## **Race/Ethnicity Distribution within Triton District**



Chart 2: Race/Ethnicity Distribution

Data Source: Census.gov, American Community Survey (ACS) data 2021

People who identify their ethnicity as Hispanic may be of any race

0% for a category in the chart indicates that the percentage for that category is less than 1%

#### **Age Group Distribution within Triton District**



Chart 3: Age Group Distribution within Triton District
Data Source: Census.gov, American Community Survey (ACS) data 2021

# **Active Programs of Study**

As of Fall 2024, Triton has 132 active credit degree and certificate programs -39 Associates degree programs and 93 certificates.