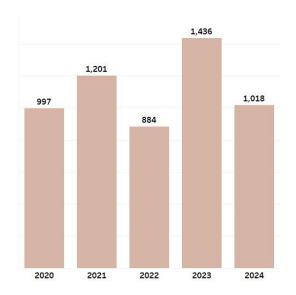

| 98       | 102         | 30.8%       | 4.1%    |
| Westchester      | S        | 16837           | 162      | 177      | 159      | 160      | 210         | 29.6%       | 31.3%   |
|                  |          |                 |          |          |          |          |             |             |         |
| Total            |          | 323,881         | 6,727    | 6,982    | 6,647    | 7,009    | 7,234       | 7.5%        | 3.2%    |

<sup>\*</sup>Only portions of these communities are in-district, however, population figures have been adjusted to reflect only in-district population for those communities.

Table 5: Fall Term District Enrollment Headcount

Data Source: 10<sup>th</sup> day data, American Community Survey (ACS) 2021

# Dual Credit Enrollment, Fall Term, 2020-2024



Chart 19: Unduplicated Headcount in Dual Credit Courses

\*Dual credit courses are offered at in-district and out-of-district high schools

Source: 10<sup>th</sup> day data

<sup>\*\*</sup>Population figures are based on Census.gov, American Community Survey(ACS) 2021 Data. Population figures for communities that are partially in the district have been adjusted to reflect only in-district population.

# **Enrollment by Program/Concentration – Fall 2024**

| Academic Program | Acpg Title                                                 | Curr<br>Code | Counts |
|------------------|------------------------------------------------------------|--------------|--------|
| AAD.AA.AA        | Associate in Arts Degree                                   | U224A        | 1250   |
| ARC.ARC.AAS      |