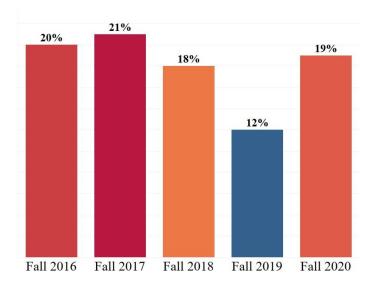

Full-Time First-Time Degree/Certificate Seeking Students Data Source: IPEDS Outcome Measures Survey, Winter 2023

# Retention Rate of Full-Time, First-Time Degree/Certificate Seeking Students By Attendance Status and Cohort Year



Chart 22: Fall to Fall Retention by Cohort Year – 5-yr Trend Data Source: IPEDS Fall Enrollment Report, Spring 2023

#### Graduation Rate of Full-Time, First-Time Degree/Certificate Seeking Students

within 3 Years (150% of normal time to program completion), by Race/Ethnicity and Cohort Year



Chart 23: Graduation Rate by Cohort Year – 5-yr Trend Data Source: IPEDS Graduation Rate Report, Winter 2023

#### Transfer-out Rate of Full-Time, First-Time Degree/Certificate Seeking Students

within 3 Years (150% of normal time to program completion), by Cohort Year



Chart 24: Transfer Rate by Cohort Year – 5-yr Trend Data Source: IPEDS Graduation Rate Report, Winter 2023

# **Top Four-Year Institutions Triton Students Transferred**

| College Name                                |
|---------------------------------------------|
| UNIVERSITY OF ILLINOIS CHICAGO              |
| ELMHURST UNIVERSITY                         |
| DOMINICAN UNIVERSITY                        |
| NORTHEASTERN ILLINOIS UNIVERSITY            |
| ILLINOIS STATE UNIVERSITY                   |
| UNIVERSITY OF ILLINOIS URBANA-<br>CHAMPAIGN |
| CHAMBERLAIN UNIVERSITY                      |
| NATIONAL LOUIS UNIVERSITY                   |
| CONCORDIA UNIVERSITY                        |
| SOUTHERN ILLINOIS UNIVERSITY                |
| CARBONDALE                                  |
| DE