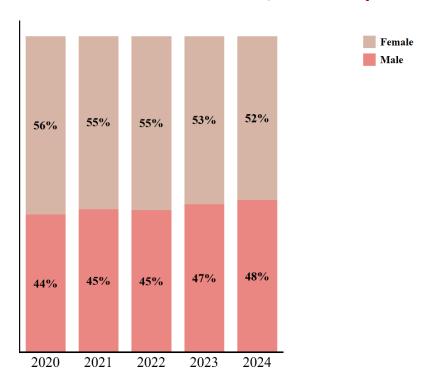

vel or developmental education courses

Non-Credit Student: A student enrolled only in Adult Education or Continuing Education courses

New Student: A student who is enrolling for the first time at Triton College

10th Day: The enrollment census day for federal and state reporting

#### **Enrollment Trend in the Fall Term, 2020-2024**



Chart 9: Fall Term Enrollment Headcount, 5-yr trend

Data Source: 10<sup>th</sup> day data

# Fall Term Enrollment Headcount, 2020-2024 by Credit Load



Chart 10: Fall Term Enrollment Headcount, Credit Load Data Source: 10<sup>th</sup> day data

# Average Student Credit Load in the Fall Term, 2020-2024



Chart 11: Fall Enrollment Average Credit Load, 5-yr Trend Data Source:  $10^{\rm th}$  day data

# Fall Term Enrollment Headcount, 2020-2024 by Gender



Chart 12: Fall Term Enrollment Headcount, Gender Data Source: 10<sup>th</sup> day data

# Fall Term Enrollment Headcount, 2020-2024 by Residency



Chart 13: Fall Term Enrollment Headcount, Residency Data Source:  $10^{th}$  day data

# Race/Ethnic Breakdown of Students Enrolled in Fall Term, 2020-2024

| Year/Term |                                          |                                                                        |                                                                                                                                                                                                                                                                                                       |