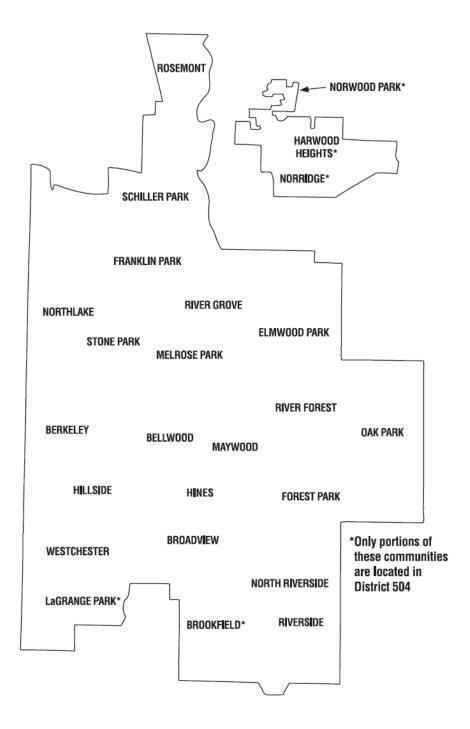

ohnsonBoard MemberElizabeth PotterBoard MemberRichard B. ReganBoard MemberKailee HarperStudent Trustee

#### **Executive Team**

Mary-Rita Moore President

Susan Marie Campos Vice President, Academic Affairs Sean Sullivan Vice President, Business Services

Jodi Koslow Martin Vice President, Enrollment Management

and Student Affairs

# **Organization Chart**



Effective August 2024

# **District Demographics**

The District consists of the following cities: Bellwood, Berkeley, Broadview, Brookfield (\*), Elmwood Park, Forest Park, Franklin Park, Harwood Heights (\*), Hillside, Hines, LaGrange Park (\*), Maywood, Melrose Park, Norridge (\*), North Riverside, Northlake, Norwood Park, Oak Park, River Forest, River Grove, Riverside, Rosemont (\*), Schiller Park, Stone Park, and Westchester.



# **District Household and Family Characteristics**

|                        | Household | Family   |
|------------------------|-----------|----------|
| Median Income          | \$76,822  | \$96,133 |
| Average Household Size | 2.69      | 3.36     |

Table 1: District Household and Family Characteristics

Data Source: Census.gov, American Community Survey (ACS) data 2021

#### **Educational Attainment within Triton District**



Chart 1: Educational Attainment within Triton District

Data Source: Census.gov, American Community Survey (ACS) data 2021

## **Race/Ethnicity Distribution within Triton District**



Chart 2: Race/Ethnicity Distribution

Data Source: Census.gov, American Community Survey (ACS) data 2021

People who identify their ethnicity as Hispanic may be of any race

0%