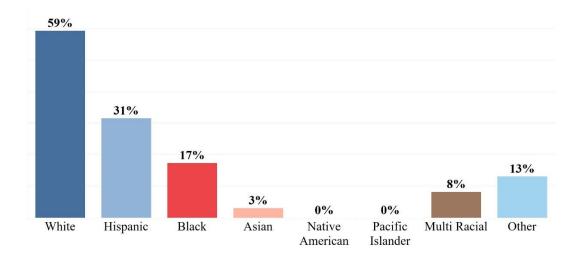

Melrose Park, Norridge (\*), North Riverside, Northlake, Norwood Park, Oak Park, River Forest, River Grove, Riverside, Rosemont (\*), Schiller Park, Stone Park, and Westchester.



# **District Household and Family Characteristics**

|                        | Household | Family   |
|------------------------|-----------|----------|
| Median Income          | \$76,822  | \$96,133 |
| Average Household Size | 2.69      | 3.36     |

Table 1: District Household and Family Characteristics

Data Source: Census.gov, American Community Survey (ACS) data 2021

#### **Educational Attainment within Triton District**



Chart 1: Educational Attainment within Triton District

Data Source: Census.gov, American Community Survey (ACS) data 2021

## **Race/Ethnicity Distribution within Triton District**



Chart 2: Race/Ethnicity Distribution

Data Source: Census.gov, American Community Survey (ACS) data 2021

People who identify their ethnicity as Hispanic may be of any race

0% for a category in the chart indicates that the percentage for that category is less than 1%

#### **Age Group Distribution within Triton District**



Chart 3: Age Group Distribution within Triton District
Data Source: Census.gov, American Community Survey (ACS) data 2021

# **Active Programs of Study**

As of Fall 2024, Triton has 132 active credit degree and certificate programs -39 Associates degree programs and 93 certificates.

**Associate Degree Programs** 

| Associate Degree Programs |                     |                                                             |      |  |  |
|------------------------