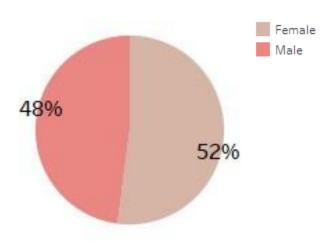

| C417E                        | NAS.NAS.CERT        | Nurse Assistant Certificate                        | 6                  |  |
| C360A                        | REN.REN.CERT        | Renewable Energy Technology Certificate            | 29                 |  |
| C417G                        | SPT.SPT.CERT        | Sterile Processing Technician Certificate          | 12                 |  |
| C348O                        | VIC.DPH.CERT        | Digital Photography Certificate                    | 30                 |  |
| C348C                        | VIC.GRD.CERT        | Visual Communication-Graphic Design<br>Certificate | 30                 |  |

Table 3: Fall 2024 Active Certificate Programs Data Source: ICCB Curriculum Master File

# **Student Demographics: Fall 2024**

# Gender



Chart 4: Fall Enrollment Gender, Fall 2024

Data Source: 10<sup>th</sup> day data

# Race/Ethnicity by Gender



Chart 5: Fall Enrollment Race/Ethnicity by Gender, Fall 2024 Data Source: 10<sup>th</sup> day data

## **Age Group Distribution**



Chart 6: Fall 2024 Enrollment Age Distribution

Data Source: 10<sup>th</sup> day data

# **Pell Eligible and First-Generation Students**



Chart 7: Fall 2024 Enrollment Pell Eligible Data Source: 10<sup>th</sup> day data

Chart 8: Fall 2024 Enrollment First Generation Data Source: 10<sup>th</sup> day data

(Pell Eligible and First-Generation Percentages are calculated for the credit student population; excluding Dual Credit)

# **Enrollment Trend – Last Five Years**

#### **Definitions**

Credit Student: A student enrolled in college level or de