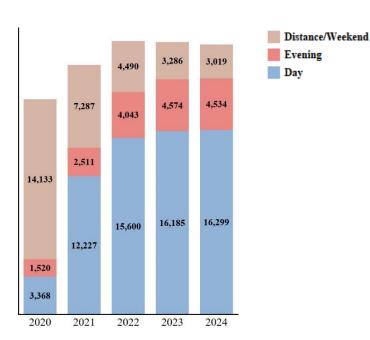

1%           3%         4%         3%         3%           14%         13%         13%         12%           0%         0%         0%         0%           40%         42%         43%         43%           6%         5%         4%         5%           1%         0%         1%         1% |

Table 4: Fall Enrollment Race/Ethnicity, 5-yr Trend

Data Source: 10<sup>th</sup> day data Note: 0% indicates less than 1%

## Average Age of Students Enrolled in Fall Term, 2020-2024



Chart 14: Fall Enrollment Average Age, 5-yr Trend

Data Source: 10<sup>th</sup> day data

# Credit Hour Enrollment by Student Type in Fall Term, 2020-2024



Chart 15: All Students Credit Hours



Chart 16: Credit Students Credit Hours



Chart 17: Non Credit Students Credit Hours Data Source: 10<sup>th</sup> day data



Chart 18: New Students Credit Hours Data Source: 10<sup>th</sup> day data

# Fall Term Enrollment Headcount, by In-District Towns as compared to the Census Population Data 2020-2024

| TABLE 10         |          | Total Headcount |          |          |          |          | %<br>Change | %<br>Change |         |
|------------------|----------|-----------------|----------|----------|----------|----------|-------------|-------------|---------|
| Town             | Sector I | Population**    | Fall '20 | Fall '21 | Fall '22 | Fall '23 | Fall '24    | '20-'24     | '23-'24 |
| Bellwood         | C        | 18778           | 346      | 343      | 317      | 246      | 353         | 2.0%        | 43.5%   |
| Berkeley         | W        | 5314            | 90       | 86       | 98       | 82