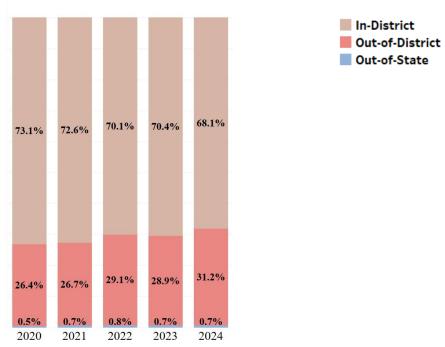

A student who is enrolling for the first time at Triton College

10th Day: The enrollment census day for federal and state reporting

#### **Enrollment Trend in the Fall Term, 2020-2024**



Chart 9: Fall Term Enrollment Headcount, 5-yr trend

Data Source: 10<sup>th</sup> day data

# Fall Term Enrollment Headcount, 2020-2024 by Credit Load



Chart 10: Fall Term Enrollment Headcount, Credit Load Data Source: 10<sup>th</sup> day data

# Average Student Credit Load in the Fall Term, 2020-2024



Chart 11: Fall Enrollment Average Credit Load, 5-yr Trend Data Source:  $10^{\rm th}$  day data

# Fall Term Enrollment Headcount, 2020-2024 by Gender



Chart 12: Fall Term Enrollment Headcount, Gender Data Source: 10<sup>th</sup> day data

# Fall Term Enrollment Headcount, 2020-2024 by Residency



Chart 13: Fall Term Enrollment Headcount, Residency Data Source:  $10^{th}$  day data

# Race/Ethnic Breakdown of Students Enrolled in Fall Term, 2020-2024

| Year/Term |                                          |                                                                        |                                                                                                                                                                                                                                                                                                       |